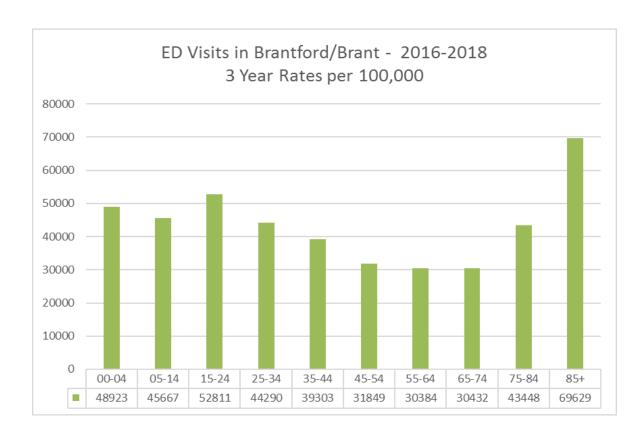

## All Injuries – 57,186 visits

- 58,010 Visits
  - 77.7% Brantford
  - 22.3% Brant