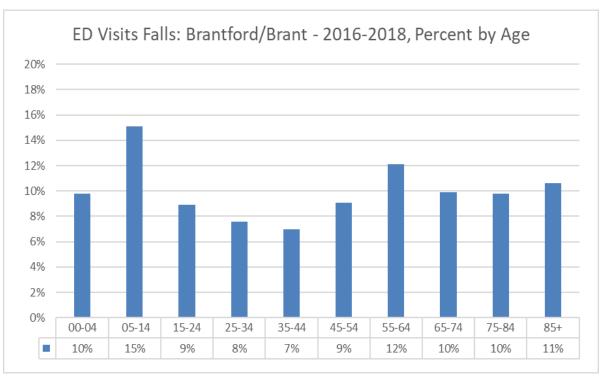

## Falls -15,491 visits

- 15,491 Visits
  - 77.9% Brantford
  - 22.1% Brant

#### ED Visits for Falls - Percent of Visits Brantford/Brant 2016-18: Male and Female