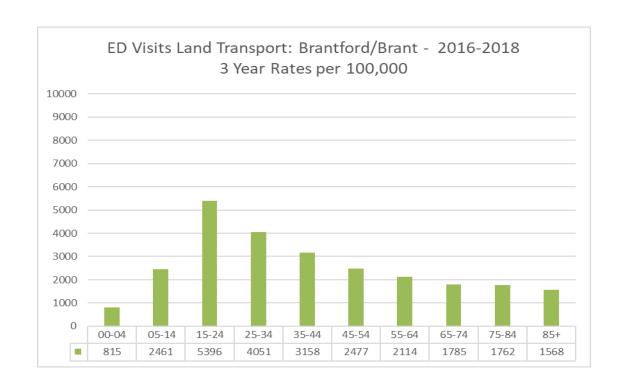

## Land Transport Accidents – 4,035 visits

#### ED Visits for Land Transport Accidents - Number of Visits Brantford/Brant 2016-18