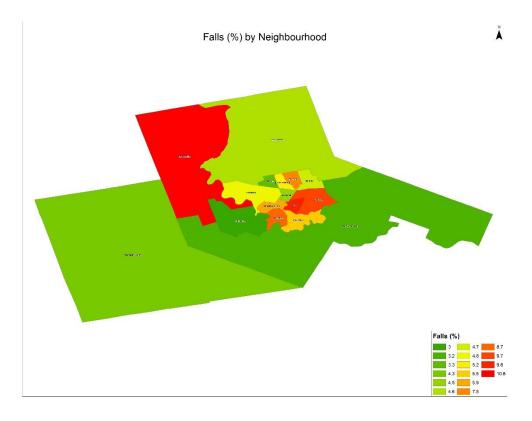

## Falls -15,491 visits

# ED Visits for Falls: Brantford/Brant 2016-18 Resident Locations

| Neighbourhood       | Count | Percent |
|---------------------|-------|---------|
| Banbury             | 729   | 4.7%    |
| Brier Park          | 1163  | 7.5%    |
| Core                | 1513  | 9.8%    |
| E.S. Dumfries       | 717   | 4.6%    |
| Eagle Place         | 853   | 5.5%    |
| East Ward           | 1499  | 9.7%    |
| Fairview-Greenbrier | 805   | 5.2%    |
| Henderson           | 748   | 4.8%    |
| Homedale-William    | 919   | 5.9%    |
| Mayfair             | 513   | 3.3%    |
| Shellard Lane       | 467   | 3.0%    |
| South Brant County  | 498   | 3.2%    |
| Terrace Hill        | 690   | 4.5%    |
| W.S. Dumfries       | 1667  | 10.8%   |
| West Brant          | 1343  | 8.7%    |
| West Brant County   | 668   | 4.3%    |
| Missing             | 689   | 4.5%    |
| Total               | 15481 | 100.0%  |