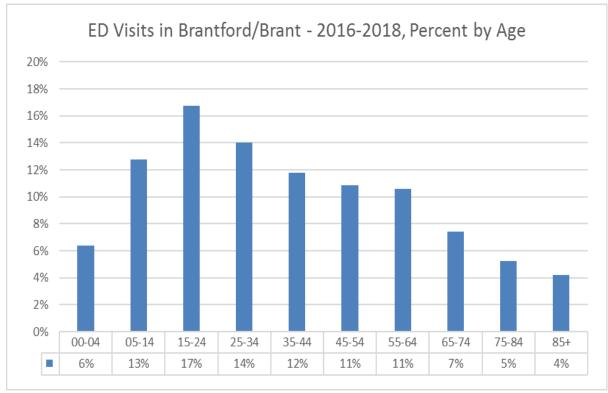

## All Injuries – 57,186 visits

- 58,010 Visits
  - 77.7% Brantford
  - 22.3% Brant