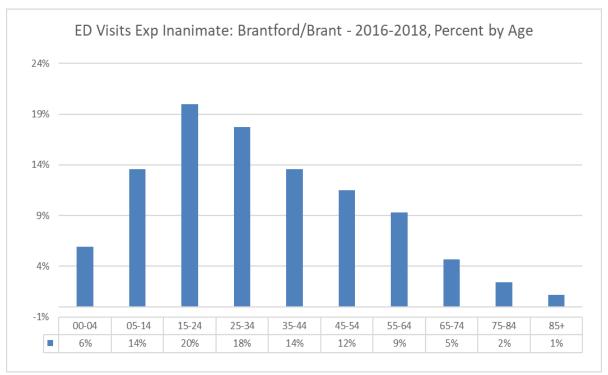

#### ED Visits for Exposure to Inanimate Mechanical Forces - Number of Visits Brantford/Brant 2016-18