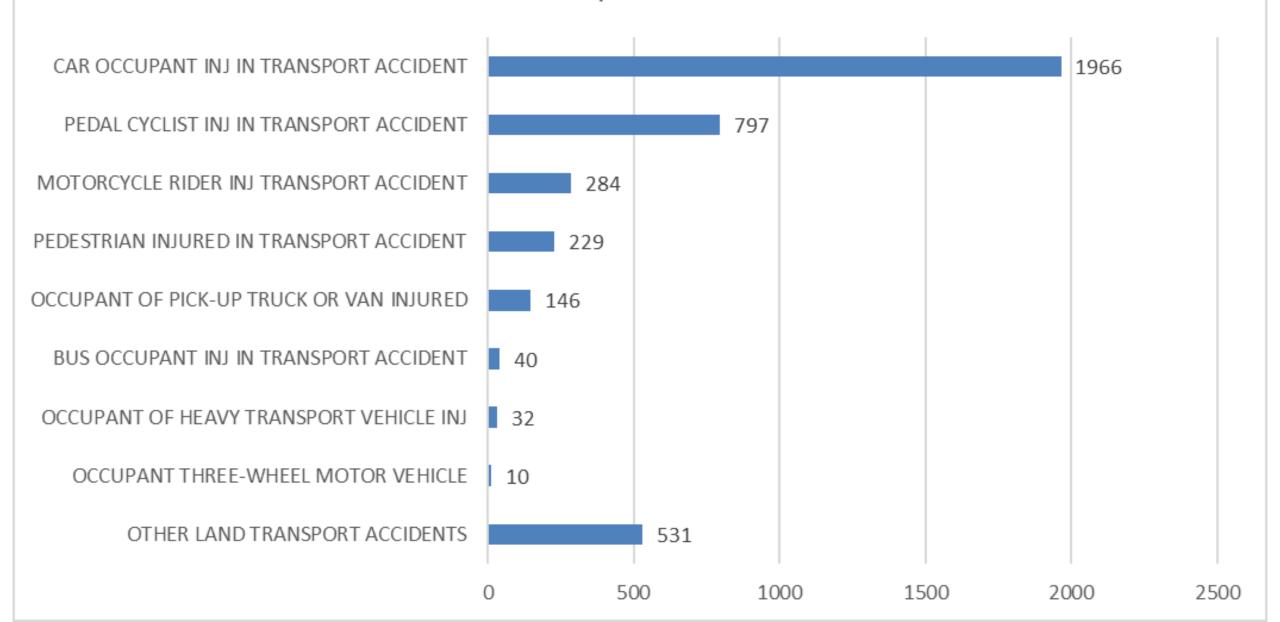

#### ED Visits for Land Transport Accidents - Number of Visits Brantford/Brant 2016-18