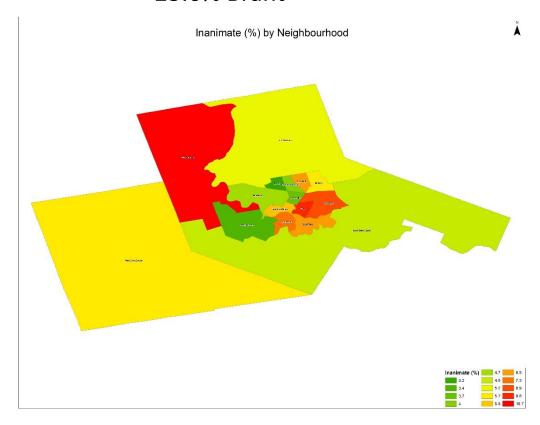

## Exposure Inanimate Mechanical – 14,861 visits

# ED Visits for Exposure Inanimate: Brantford/Brant 2016-18 Resident Locations

| Neighbourhood       | Count | Percent |
|---------------------|-------|---------|
| Banbury             | 853   | 5.7%    |
| Brier Park          | 963   | 6.5%    |
| Core                | 1452  | 9.8%    |
| E.S. Dumfries       | 770   | 5.2%    |
| Eagle Place         | 968   | 6.5%    |
| East Ward           | 1327  | 8.9%    |
| Fairview-Greenbrier | 592   | 4.0%    |
| Henderson           | 697   | 4.7%    |
| Homedale-William    | 855   | 5.8%    |
| Mayfair             | 473   | 3.2%    |
| Shellard Lane       | 510   | 3.4%    |
| South Brant County  | 542   | 3.7%    |
| Terrace Hill        | 727   | 4.9%    |
| W.S. Dumfries       | 1584  | 10.7%   |
| West Brant          | 1085  | 7.3%    |
| West Brant County   | 844   | 5.7%    |
| Missing             | 600   | 4.0%    |
| Total               | 14842 | 100.0%  |

- 14,861 Visits
  - 76.4% Brantford
  - 23.6% Brant

#### ED Visits for Exposure to Inanimate Mechanical Forces - Number of Visits Brantford/Brant 2016-18