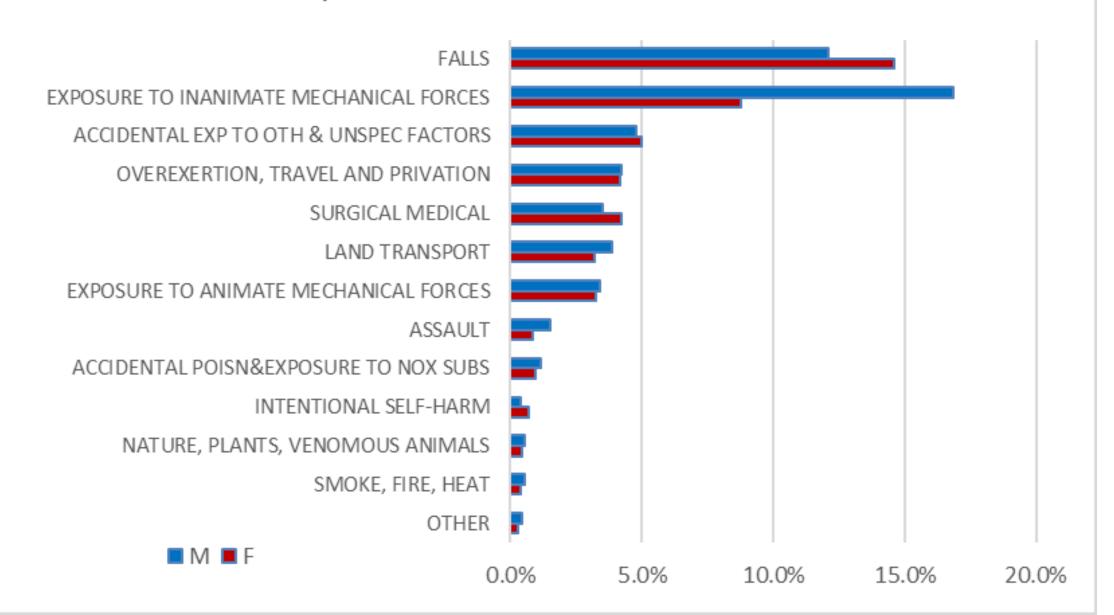

### ED Visits for Injuries - Percent of Visits Brantford/Brant 2016-2018: Male and Female