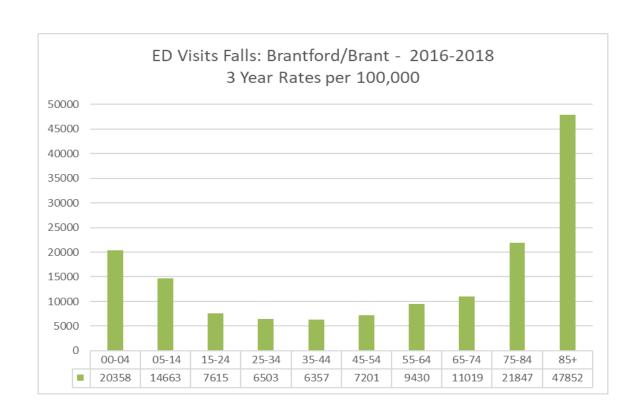

## Falls -15,491 visits

- 15,491 Visits
  - 77.9% Brantford
  - 22.1% Brant

#### ED Visits for Falls - Number of Visits Brantford/Brant 2016-18