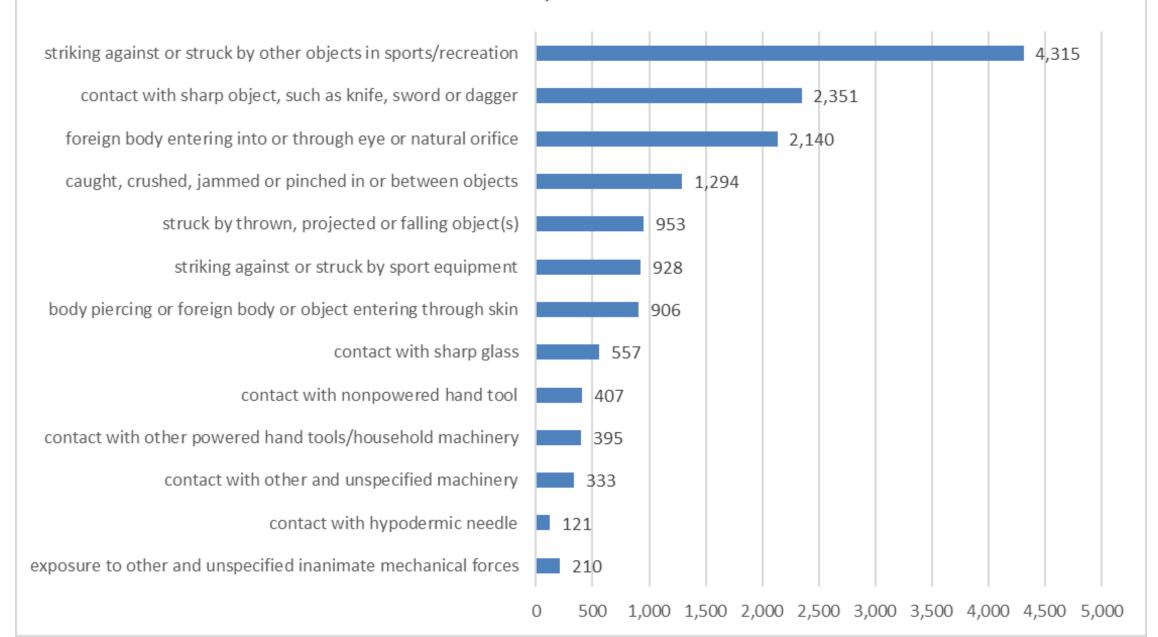

#### ED Visits for Exposure to Inanimate Mechanical Forces - Number of Visits Brantford/Brant 2016-18