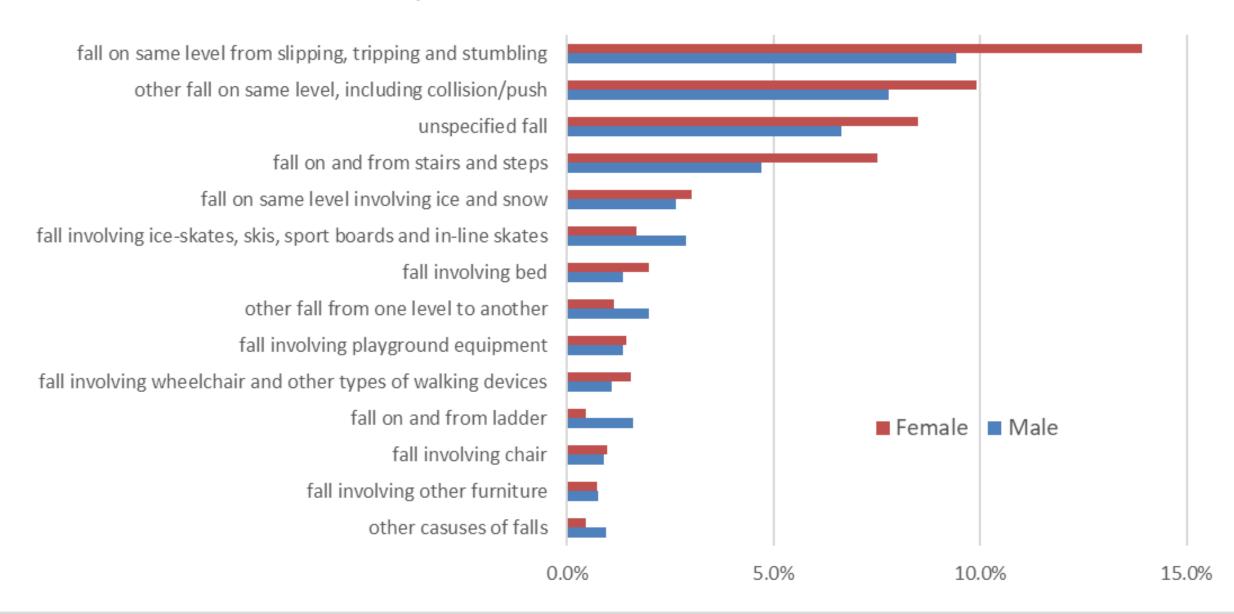

#### ED Visits for Falls - Percent of Visits Brantford/Brant 2016-18: Male and Female