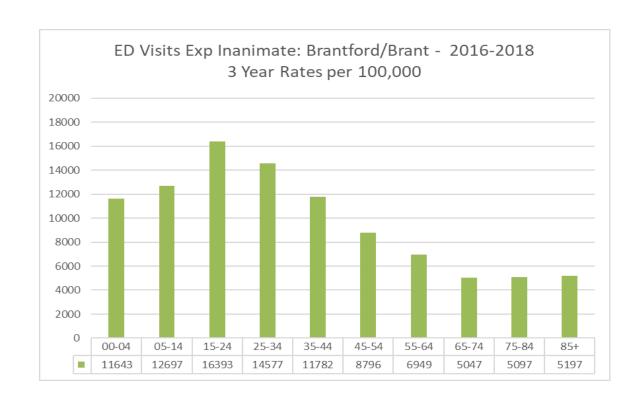

#### ED Visits for Exposure to Inanimate Mechanical Forces - Number of Visits Brantford/Brant 2016-18