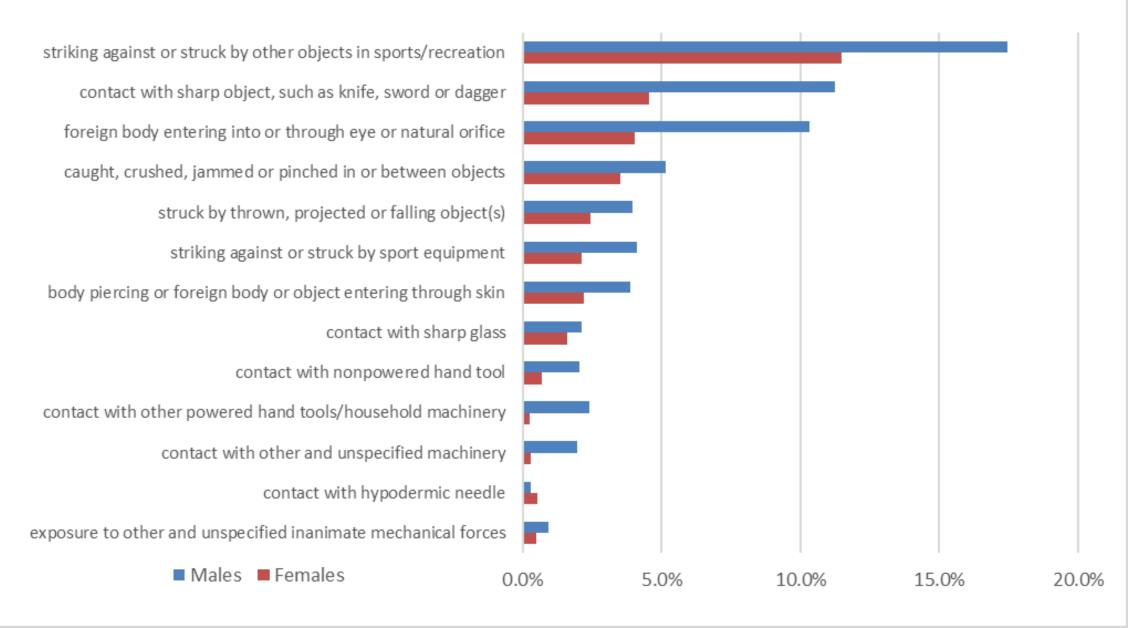

# ED Visits for Exposure to Mechanical Forces - Percent of Visits Brantford/Brant 2016-18: Male and Female