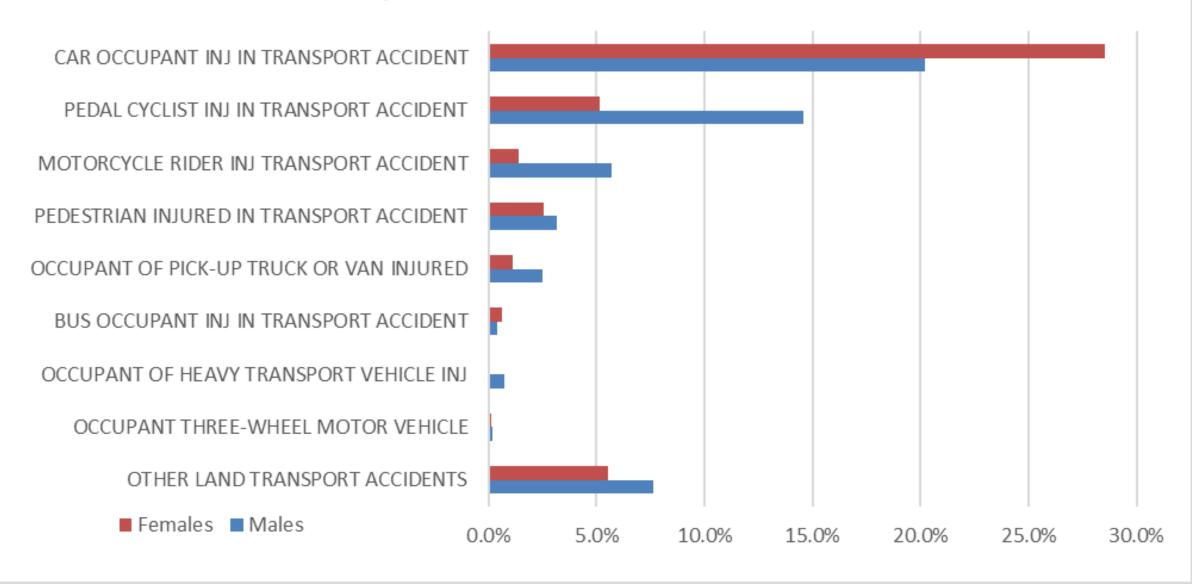

# ED Visits for Land Transport Accidents - Percent of Visits Brantford/Brant 2016-18: Male and Female