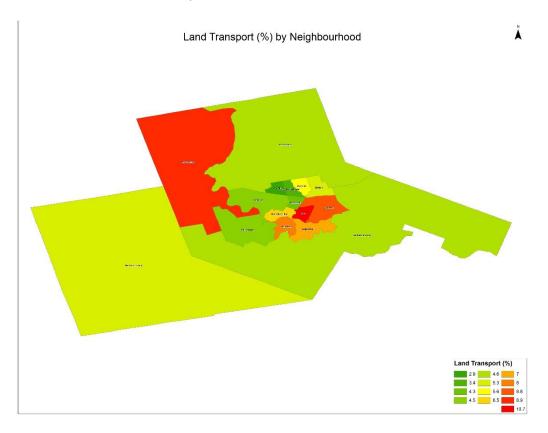

## ED Visits for Land Transport: Brantford/Brant 2016-18 Resident Locations

| Neighbourhood       | Count | Percent |
|---------------------|-------|---------|
| Banbury             | 213   | 5.3%    |
| Brier Park          | 224   | 5.6%    |
| Core                | 430   | 10.7%   |
| E.S. Dumfries       | 186   | 4.6%    |
| Eagle Place         | 284   | 7.0%    |
| East Ward           | 354   | 8.8%    |
| Fairview-Greenbrier | 138   | 3.4%    |
| Henderson           | 182   | 4.5%    |
| Homedale-William    | 262   | 6.5%    |
| Mayfair             | 116   | 2.9%    |
| Shellard Lane       | 182   | 4.5%    |
| South Brant County  | 172   | 4.3%    |
| Terrace Hill        | 186   | 4.6%    |
| W.S. Dumfries       | 360   | 8.9%    |
| West Brant          | 322   | 8.0%    |
| West Brant County   | 214   | 5.3%    |
| Missing             | 206   | 5.1%    |
| Total               | 4031  | 100.0%  |