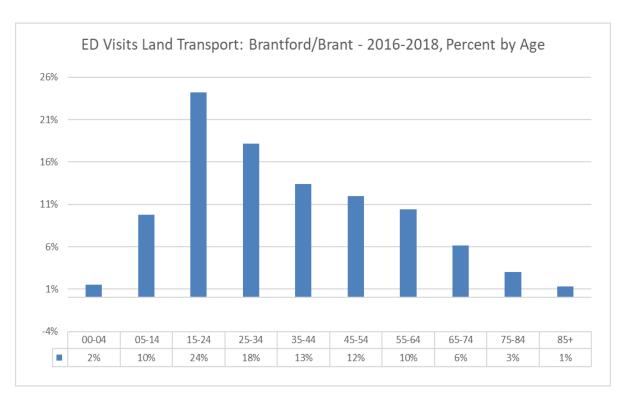

## Land Transport Accidents – 4,035 visits

- 4,035 Visits
  - 79.0% Brantford
  - 21.0% Brant