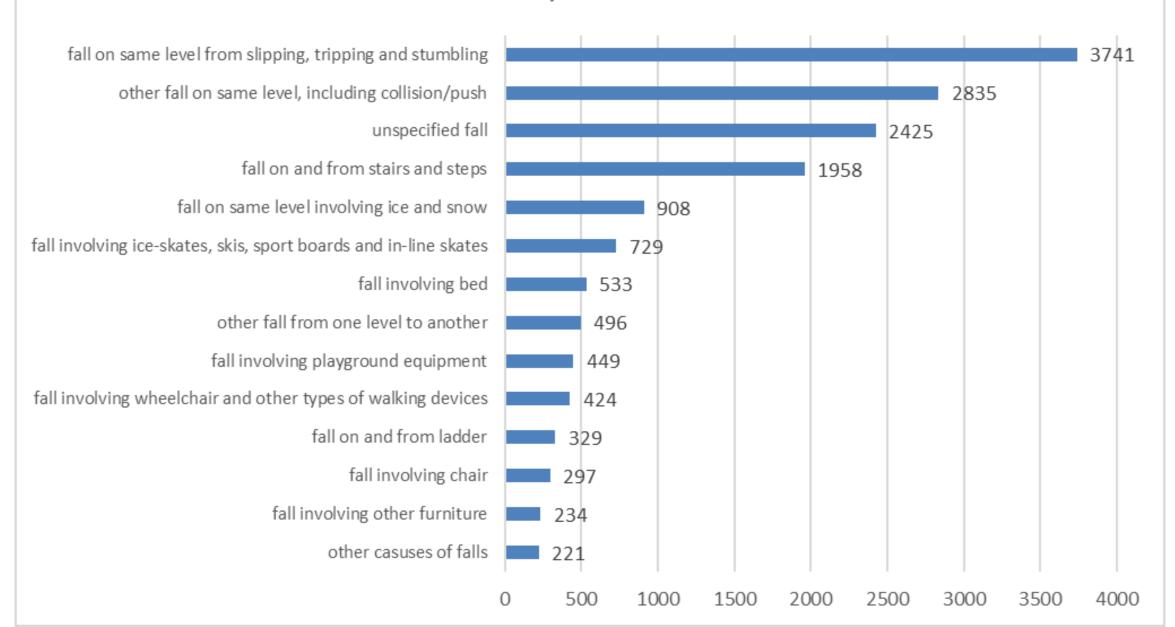

|
| Core                | 1513  | 9.8%    |
| E.S. Dumfries       | 717   | 4.6%    |
| Eagle Place         | 853   | 5.5%    |
| East Ward           | 1499  | 9.7%    |
| Fairview-Greenbrier | 805   | 5.2%    |
| Henderson           | 748   | 4.8%    |
| Homedale-William    | 919   | 5.9%    |
| Mayfair             | 513   | 3.3%    |
| Shellard Lane       | 467   | 3.0%    |
| South Brant County  | 498   | 3.2%    |
| Terrace Hill        | 690   | 4.5%    |
| W.S. Dumfries       | 1667  | 10.8%   |
| West Brant          | 1343  | 8.7%    |
| West Brant County   | 668   | 4.3%    |
| Missing             | 689   | 4.5%    |
| Total               | 15481 | 100.0%  |

- 15,491 Visits
  - 77.9% Brantford
  - 22.1% Brant



#### ED Visits for Falls - Number of Visits Brantford/Brant 2016-18



#### ED Visits for Falls - Percent of Visits Brantford/Brant 2016-18: Male and Female



## Exposure Inanimate Mechanical – 14,861 visits





# ED Visits for Exposure Inanimate: Brantford/Brant 2016-18 Resident Locations

| Neighbourhood       | Count | Percent |
|---------------------|-------|---------|
| Banbury             | 853   | 5.7%    |
| Brier Park          | 963   | 6.5%    |
| Core                | 1452  | 9.8%    |
| E.S. Dumfries       | 770   | 5.2%    |
| Eagle Place         | 968   | 6.5%    |
| East Ward           | 1327  | 8.9%    |
| Fairview-Greenbrier | 592   | 4.0%    |
| Henderson           | 697   | 4.7%    |
| Homedale-William    | 855   | 5.8%    |
| Mayfair             | 473   | 3.2%    |
| Shellard Lane       | 510   | 3.4%    |
| South Brant County  | 542