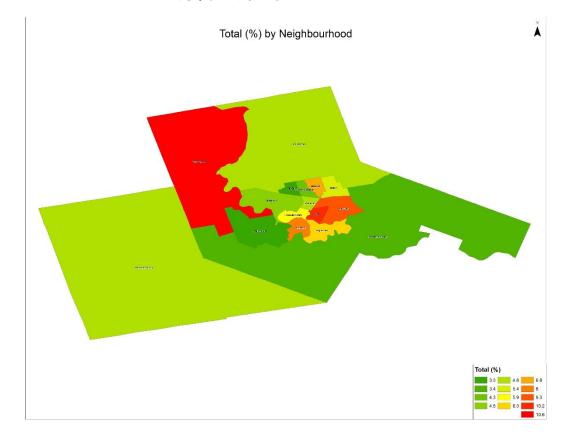

# ED Visits for All Injuries: Brantford/Brant 2016-18 Resident Locations

| Neighbourhood       | Count | Percent |
|---------------------|-------|---------|
| Banbury             | 3150  | 5.4%    |
| Brier Park          | 3945  | 6.8%    |
| Core                | 5935  | 10.2%   |
| E.S. Dumfries       | 2778  | 4.8%    |
| Eagle Place         | 3666  | 6.3%    |
| East Ward           | 5400  | 9.3%    |
| Fairview-Greenbrier | 2488  | 4.3%    |
| Henderson           | 2579  | 4.5%    |
| Homedale-William    | 3411  | 5.9%    |
| Mayfair             | 1924  | 3.3%    |
| Shellard Lane       | 1913  | 3.3%    |
| South Brant County  | 1954  | 3.4%    |
| Terrace Hill        | 2756  | 4.8%    |
| W.S. Dumfries       | 6137  | 10.6%   |
| West Brant          | 4656  | 8.0%    |
| West Brant County   | 2777  | 4.8%    |
| Missing             | 2483  | 4.3%    |
| Total               | 57952 | 100.0%  |