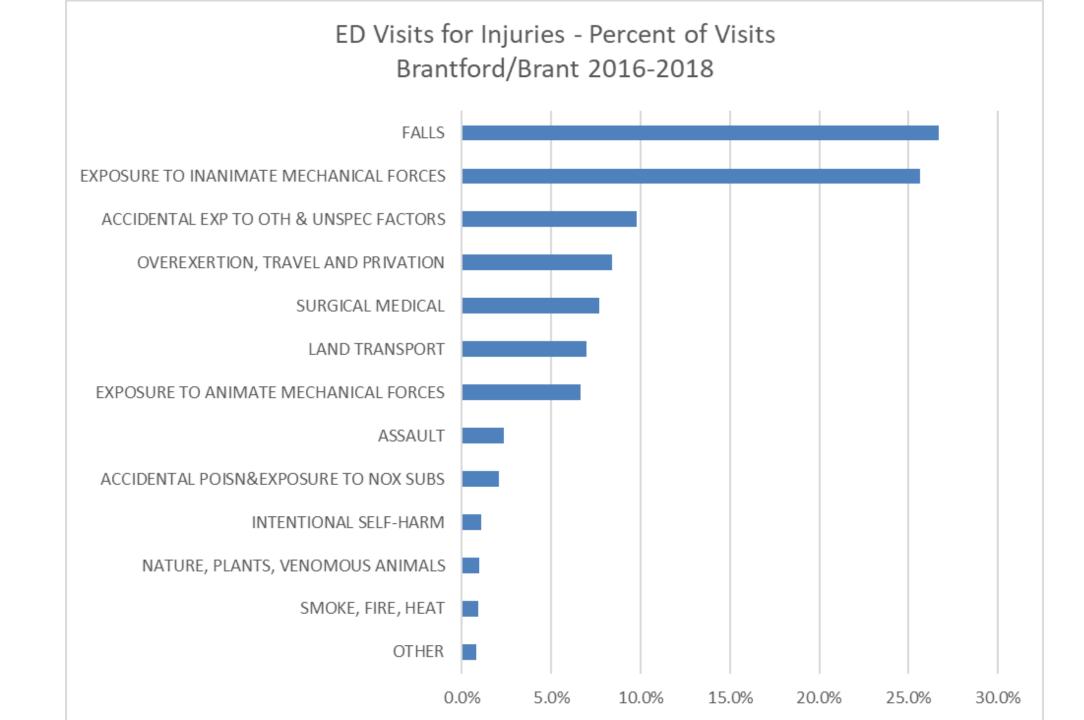

| 3150  | 5.4%    |
| Brier Park          | 3945  | 6.8%    |
| Core                | 5935  | 10.2%   |
| E.S. Dumfries       | 2778  | 4.8%    |
| Eagle Place         | 3666  | 6.3%    |
| East Ward           | 5400  | 9.3%    |
| Fairview-Greenbrier | 2488  | 4.3%    |
| Henderson           | 2579  | 4.5%    |
| Homedale-William    | 3411  | 5.9%    |
| Mayfair             | 1924  | 3.3%    |
| Shellard Lane       | 1913  | 3.3%    |
| South Brant County  | 1954  | 3.4%    |
| Terrace Hill        | 2756  | 4.8%    |
| W.S. Dumfries       | 6137  | 10.6%   |
| West Brant          | 4656  | 8.0%    |
| West Brant County   | 2777  | 4.8%    |
| Missing             | 2483  | 4.3%    |
| Total               | 57952 | 100.0%  |

- 58,010 Visits
  - 77.7% Brantford
  - 22.3% Brant





### ED Visits for Injuries - Percent of Visits Brantford/Brant 2016-2018: Male and Female



## Falls -15,491 visits





# ED Visits for Falls: Brantford/Brant 2016-18 Resident Locations

| Neighbourhood       | Count | Percent |
|---------------------|-------|---------|
| Banbury             | 729   | 4.7%    |
| Brier Park          | 1163  | 7.5%    |
| Core                | 1513  | 9.8%    |
| E.S. Dumfries       | 717   | 4.6%    |
| Eagle Place         | 853   | 5.5%    |
| East Ward           | 1499  | 9.7%    |
| Fairview-Greenbrier | 805   | 5.2%    |
| Henderson           | 748   | 4.8%    |
| Homedale-William    | 919   | 5.9%    |
| Mayfair             | 513   | 3.3%    |
| Shellard Lane       | 467   | 3.0%    |
| South Brant County  | 498   | 3.2%    |
| Terrace Hill